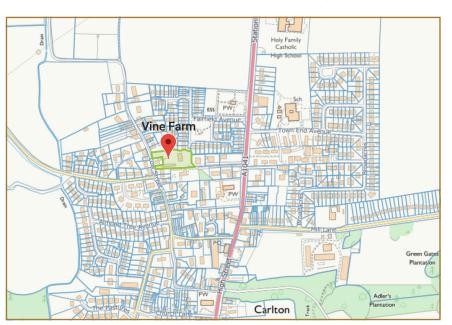

Vine Farm is a centrally located small development of only seven houses, two detached and two semi-detached houses accessed by one driveway and three detached houses accessed by separate private drive. Three different house types provide something for everyone.

# **ABOUT THE AREA:**

Just five miles south-east of Selby, Carlton is a small and popular village. With primary and secondary education as well as excellent transport links, this civil parish is convenient for commuters and families. The famous Carlton Towers are a popular attraction and properties range from ideal first time homes to spacious family houses Best known for the Carlton Towers, one of Yorkshire's most beautiful places, the venue is used for weddings, corporate and puts on various other events each year including an annual exhibition from Carlton Art Club. Mill Lane on the north east side and Hangar Lane with the flood bank and plain on the west are popular with dog walkers. Finally, the village hall has an active community with activities and events for all ages.

Within the village, there is the Frying Nemo chip shop and two pubs – The Foresters and The Odddfellows. The latter has had a recent refurbishment and offers food as well as overnight accommodation. Selby is a short drive away for more options. The village is home to education from three to 16 thanks to Carlton in Snaith Community Primary School and The Holy Family Catholic High School.

Carlton enjoys close proximity to the M62 which makes it easy to join the A1, M1 and M180 whether you are going north, east, south or west. It is possible to commute to Doncaster, Leeds or York in under an hour. On top of this, Robin Hood Airport is just over 20 miles away.