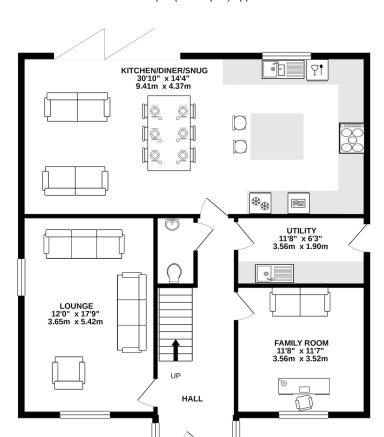

### **GROUND FLOOR**

1014 sq.ft. (94.2 sq.m.) approx.

### FIRST FLOOR

991 sq.ft. (92.1 sq.m.) approx.