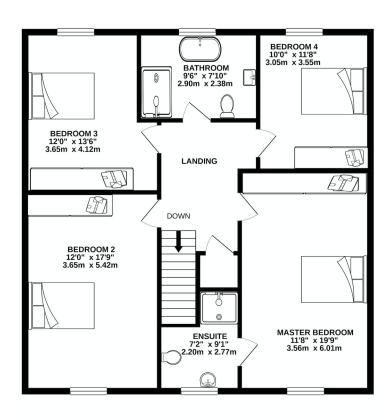

### **GROUND FLOOR**

1014 sq.ft. (94.2 sq.m.) approx.

### FIRST FLOOR

991 sq.ft. (92.1 sq.m.) approx.