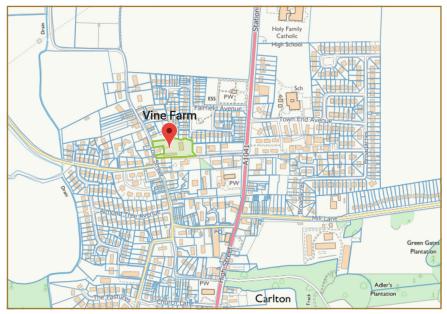

Vine Farm is a centrally located small development of only seven houses, two detached and two semi-detached houses accessed by one driveway and three detached houses accessed by separate private drive. Three different house types provide something for everyone.

## ABOUT THE AREA:

Just five miles south-east of Selby, Carlton is a small and popular village. With primary and secondary education as well as excellent transport links, this civil parish is convenient for commuters and families. The famous Carlton Towers are a popular attraction and properties range from ideal first time homes to spacious family houses Best known for the Carlton Towers, one of Yorkshire's most beautiful places, the venue is used for weddings, corporate and puts on various other events each year including an annual exhibition from Carlton Art Club. Mill Lane on the north east side and Hangar Lane with the flood bank and plain on the west are popular with dog walkers. Finally, the village hall has an active community with activities and events for all ages.

Within the village, there is the Frying Nemo chip shop and two pubs – The Foresters and The Odddfellows. The latter has had a recent refurbishment and offers food as well as overnight accommodation. Selby is a short drive away for more options. The village is home to education from three to 16 thanks to Carlton in Snaith Community Primary School and The Holy Family Catholic High School.

Carlton enjoys close proximity to the M62 which makes it easy to join the A1, M1 and M180 whether you are going north, east, south or west. It is possible to commute to Doncaster, Leeds or York in under an hour. On top of this, Robin Hood Airport is just over 20 miles away.