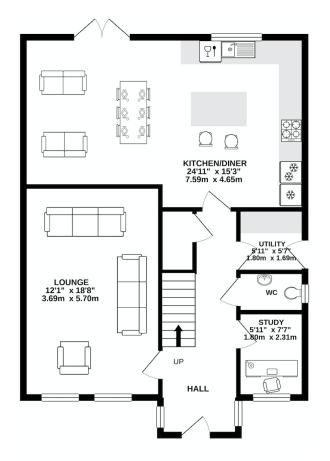

**The Stapleton** is a three-bedroom, two bathroom, semi-detached executive family home set over three floors with an impressive master suite - 1400 Sq.ft.

**The Norfolk** - A versatile family home with open-plan living on the ground floor with two further reception rooms and four impressive double bedrooms, the master with ensuite. - 1600 Sq.ft.

#### GROUND FLOOR 818 sq.ft. (76.0 sq.m.) approx.