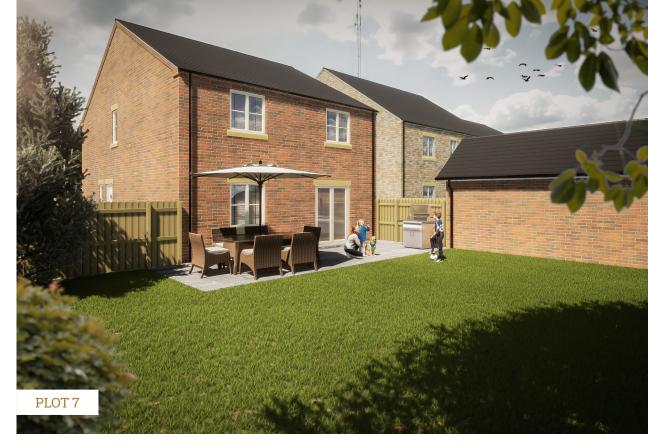

Vine Farm is a centrally located small development of only seven houses, two detached and two semi-detached houses accessed by one driveway and three detached houses accessed by separate private drive. Three different house types provide something for everyone.

#### Internal/External

- + Composite front door- choice of colour and style
- + Indian stone patio to the rear and pathway around the house
- + Ideal boiler system minimum 5 years warranty & underfloor heating to ground floor
- + Solar panels
- + 10 years CML complaint warranty
- + Two car private drive