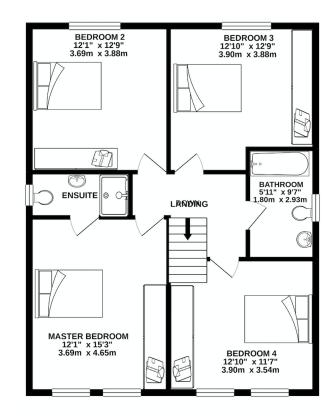

**The Stapleton** is a three-bedroom, two bathroom, semi-detached executive family home set over three floors with an impressive master suite - 1400 Sq.ft.

**The Norfolk** - A versatile family home with open-plan living on the ground floor with two further reception rooms and four impressive double bedrooms, the master with ensuite. - 1600 Sq.ft.

## FIRST FLOOR 991 sq.ft. (92.1 sq.m.) approx.